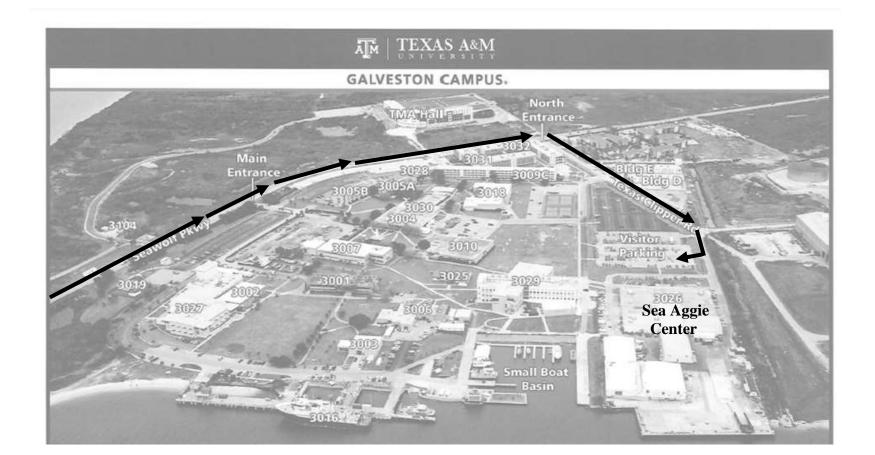

## **Directions to Sea Camp Campus Kids**

## GPS Address: 1001 Texas Clipper Rd. Galveston TX 77554

- Cross the bridge onto Pelican Island. Ignore signs for MAIN Entrance.
- Continue through the student cross walk.
- Turn **RIGHT** at the NORTH ENTRANCE marked by the **Valero gas station** onto Texas Clipper Road.
- Continue straight on Texas Clipper Road and park in the parking lot in front of the Sea Aggie Center Building 3026 (Brick building with Maroon Vertical Stripes and palm trees in front)
- Please do not park in lots labeled FS. Families may park in the Visitor or Commuter Spaces.
- Walk in to the glass doors and go straight back to the back of the building and we'll see you there!
- Call if you need help: 409-740-4525